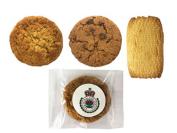

## **BISCUITS** branded with STICKER on Cello Bag

Image Impression Only NOT to Scale

Product Code : CC051A

Description : Individual biscuit in cello bag branded with Sticker

Biscuits : **ONE or COMBINATION of the following:** 

Chocolate Chip, Shortbread & Anzac

Order# :

Company Name :

Contact :

Print Colour : Customer must provide PMS Colour print guide

Sticker Size : 50mmW x 40mmH

Quantity : Delivery Date :

Please note: Stickers are printed digitally, please provide PMS colours if a close match is crucial and please inform us of this when ordering. If PMS colours are not provided we will print directly from the file and resulting print will be taken as correct. Not all PMS colours can be matched. Exact PMS colour match is NOT guaranteed. It is highly recommended that editable linework is provided, without this we cannot be held responsible for colour discrepancies